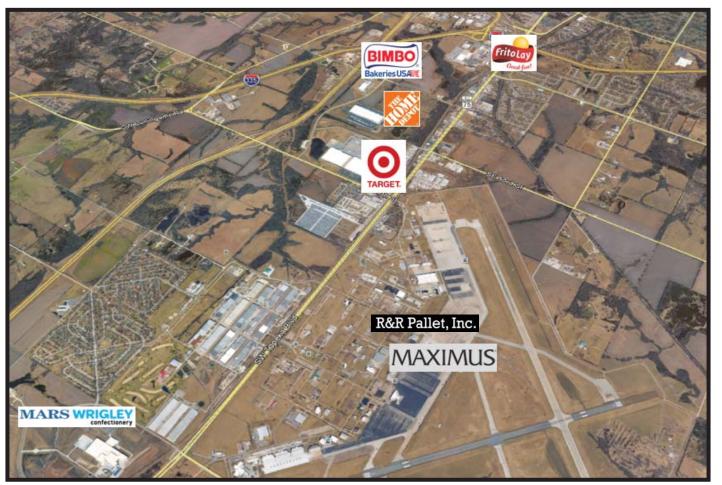

## SOTO RIDERSHIP UPDATE

4.1.18 - 4.30.18

Total April Trips

Trips to date

2,647

Top pick ups

Top drop offs

128

29

Maximus

827

| Maximus        | 135 |
|----------------|-----|
| Home Depot     | 63  |
| Mars           | 43  |
| Target         | 43  |
| Frito Lay      | 32  |
| R&R Pallet     | 31  |
| Bimbo Bakeries | 17  |

| Frito Lay  | 86 |
|------------|----|
| Target     | 71 |
| Mars       | 58 |
| Home Depot | 53 |
| R&R Pallet | 38 |
|            |    |

Bimbo Bakeries