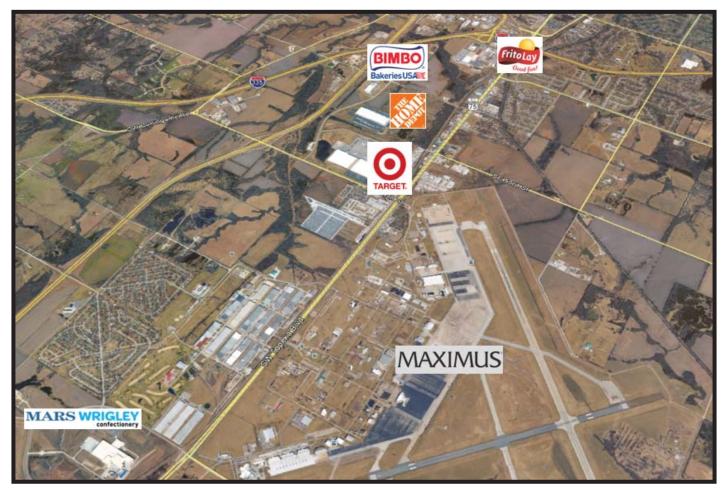

## Trips by Zone

Zone 1 (North of 6<sup>th</sup> St.)

Zone 2 (Between 6<sup>th</sup> & 29<sup>th</sup> St.)

Zone 3 (South of 29<sup>th</sup> St.)

77

| lop pick ups |    | lop drop offs |     |
|--------------|----|---------------|-----|
| Maximus      | 98 | Maximus       | 148 |
| Mars         | 34 | Frito Lay     | 48  |
| Frito Lay    | 24 | Target        | 25  |
| Target       | 21 | Mars          | 21  |
| Bimbo        | 9  | Bimbo         | 13  |
| Home Depot   | 2  | Home Depot    | 2   |