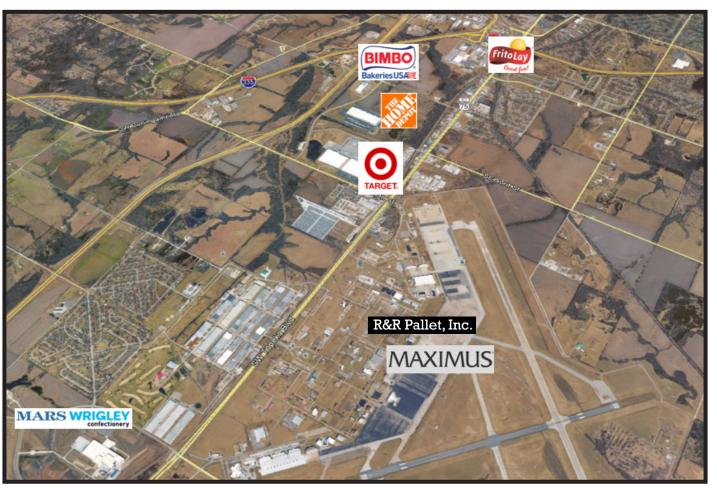

## soto ridership update

Total June Trips

761

Trips to date

4,374

| Top pick   | ups |
|------------|-----|
| Home Depot | 106 |
| Maximus    | 93  |

48 Mars 29 **Target** 24 Bimbo Bakeries 13 Frito Lay

**R&R Pallet** 

9

## Top drop offs

| Maximus        | 116 |
|----------------|-----|
| Target         | 76  |
| Mars           | 76  |
| Home Depot     | 67  |
| Frito Lay      | 48  |
| Bimbo Bakeries | 45  |
| R&R Pallet     | 11  |