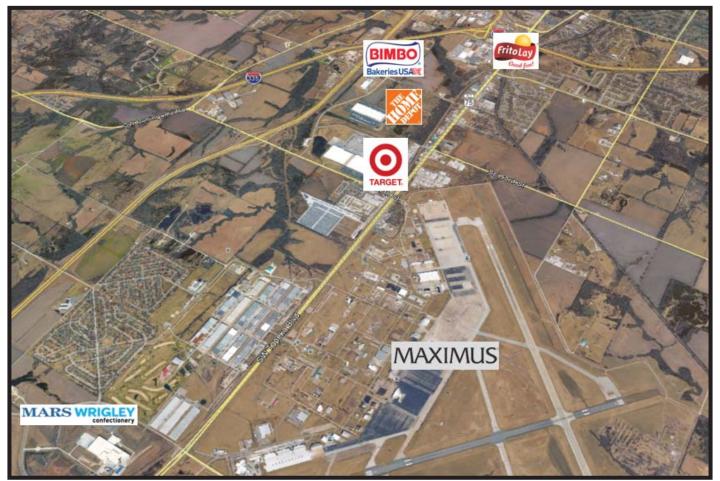

## SOTO RIDERSHIP UPDATE

12.15.17 - 12.31.17

Top drop offs

Total December Trips

Trips to date

100

100

## Trips by Zone

| Zone 1 (North of 6 <sup>th</sup> St.)                   | 6  |
|---------------------------------------------------------|----|
| Zone 2 (Between 6 <sup>th</sup> & 29 <sup>th</sup> St.) | 83 |
| Zone 3 (South of 29 <sup>th</sup> St.)                  | 11 |

| Top pick ups |    | Top drop ons |    |  |
|--------------|----|--------------|----|--|
|              |    |              |    |  |
| 1aximus      | 36 | Maximus      | 23 |  |
| rito Lay     | 12 | Frito Lay    | 16 |  |
| imbo         | 7  | Rimbo        | 5  |  |

Top pick ups

M Fri Bimbo Mars 1 0 Mars **Target** 0 **Target** 0 Home Depot Home Depot 0 0

Time of Day

Avg Trip Time

Avg Trip Distance

35% of trips taken between 5a-9a 19 MINUTES

8 MILES