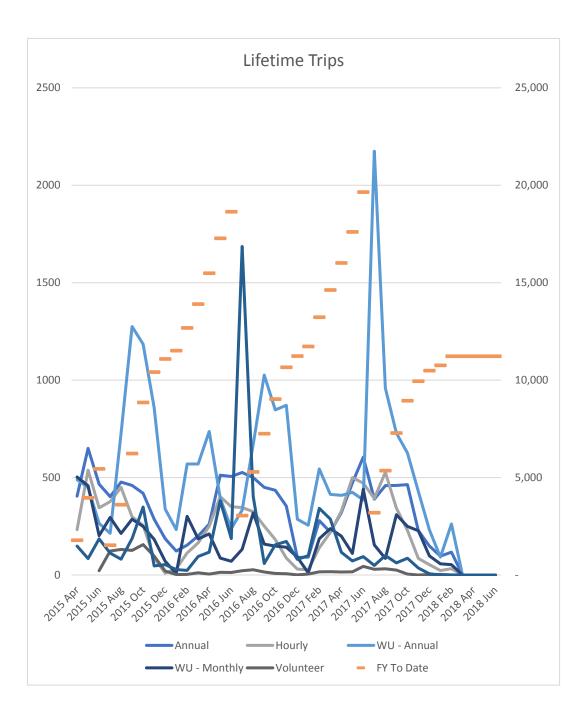

| Topeka Metro Bikes |       | Feb  | %           | FY 2018 | %      | Feb      | FY 2017 |
|--------------------|-------|------|-------------|---------|--------|----------|---------|
| Monthly Report     |       | 2018 | Change      | To Date | Change | 2017     | To Date |
| <u>Trips</u>       |       |      |             |         |        |          |         |
| -                  |       |      |             |         |        |          |         |
| Annual             |       | 117  | -58.1%      | 2,363   | 0.3%   | 279      | 2,355   |
| Hourly             |       | 33   | -76.3%      | 1,686   | 38.1%  | 139      | 1,221   |
| Washburn - Annual  |       | 262  | -51.8%      | 5,503   | 36.4%  | 544      | 4,033   |
| Washburn - Monthly |       | 53   | -71.5%      | 1,232   | 24.4%  | 186      | 990     |
|                    | Total | 466  | -69.1%      | 11,220  | -0.1%  | 1,506    | 11,234  |
| <u>Sign ups</u>    |       |      |             |         |        |          |         |
| Jight ups          |       |      |             |         |        |          |         |
| Annual             |       | 3    | -72.7%      | 84      | 1.2%   | 11       | 83      |
| Hourly             |       | 11   | -74.4%      | 372     | -23.9% | 43       | 489     |
| Washburn - Annual  |       | -    | -100.0%     | 32      | -41.8% | 4        | 55      |
| Washburn - Monthly |       | 5    | -66.7%      | 53      | -19.7% | 15       | 66      |
| COT Annual         |       | 2    | N/A         | 5       | N/A    | -        | _       |
|                    | Total | 21   | ,<br>-71.2% | 551     | -20.8% | 73       | 696     |
| A                  |       |      |             |         |        |          |         |
| Active Users       |       |      |             |         |        |          |         |
|                    |       | 10   | 100.00/     | 405     | 00.00/ | <i>c</i> | 400     |
| Annual             |       | 12   | 100.0%      | 195     | 80.6%  | 6        | 108     |
| Hourly             |       | 12   | -69.2%      | 494     | 5.6%   | 39       | 468     |
| Washburn - Annual  |       | 6    | 0.0%        | 72      | 71.4%  | 6        | 42      |
| Washburn - Monthly |       | 6    | 20.0%       | 54      | -1.8%  | 5        | 55      |
| COT Annual         |       | -    | N/A         | -       | N/A    | -        | -       |
|                    | Total | 37   | -33.9%      | 822     | 21.6%  | 56       | 676     |