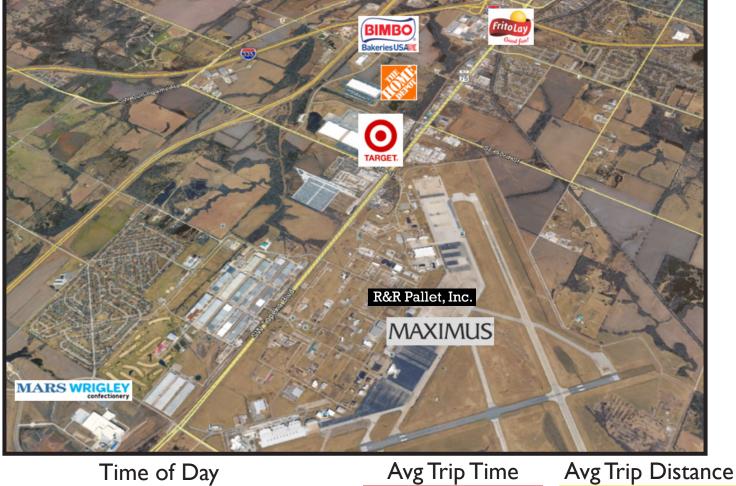

## soto ridership update 7.1.18 - 7.31.18

9.2 miles

| Total July Trips                                                                                                                           | Trips to<br>date  | Top pick ups   |     | Top drop offs  |     |
|--------------------------------------------------------------------------------------------------------------------------------------------|-------------------|----------------|-----|----------------|-----|
| 757                                                                                                                                        | 5,127             | Home Depot     | 108 | Maximus        | 113 |
|                                                                                                                                            |                   | Maximus        | 83  | Target         | 82  |
|                                                                                                                                            |                   | Mars           | 29  | Home Depot     | 82  |
|                                                                                                                                            |                   | Target         | 40  | Mars           | 75  |
|                                                                                                                                            |                   | Bimbo Bakeries | 17  | Frito Lay      | 63  |
| Trips by Zone                                                                                                                              |                   | Frito Lay      | 10  | Bimbo Bakeries | 37  |
| Zone 1 (North of 6 <sup>th</sup> St.)<br>Zone 2 (Between 6 <sup>th</sup> & 29 <sup>th</sup> St.)<br>Zone 3 (South of 29 <sup>th</sup> St.) | 196<br>403<br>154 | R&R Pallet     | 2   | R&R Pallet     | 12  |
|                                                                                                                                            | 1273              |                |     |                | L   |

21 minutes

## Time of Day

| 31% | of trips taken between 5a- 9a |
|-----|-------------------------------|
|     |                               |

- 42% of trips taken between 2p-7p
- 12% of trips taken between 10p-3a