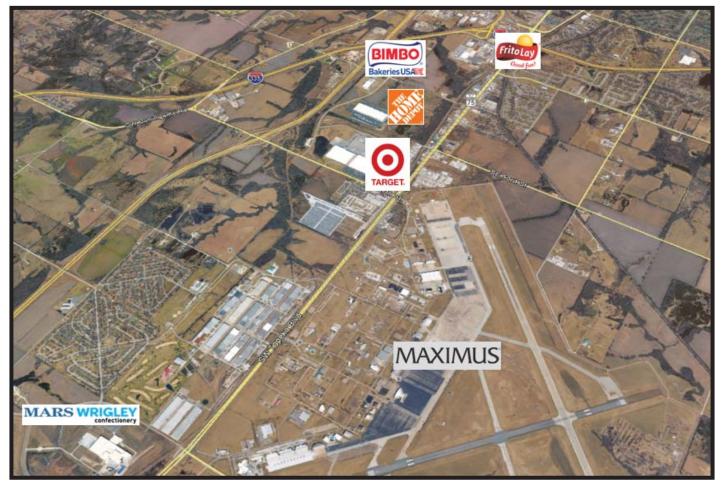

| lop pick ups |     | lop drop offs |     |
|--------------|-----|---------------|-----|
| Maximus      | 120 | Maximus       | 102 |
| Frito Lay    | 39  | Frito Lay     | 60  |
| Target       | 20  | Target        | 20  |
| Mars         | 13  | Mars          | 11  |
| Bimbo        | 3   | Bimbo         | 4   |
| Home Depot   | 3   | Home Depot    | 1   |